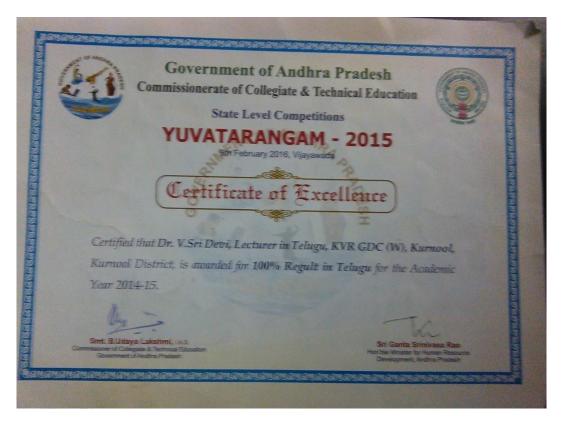

### State level Best Teacher Award- 2015- Dr. V.Sri Devi

#### State level Best Teacher Award- 2015- Dr. S. Shamshad

State level Best JKC Award-2015

|                | CERTIFIC              | CATE OF ME              | RIT                        |        |
|----------------|-----------------------|-------------------------|----------------------------|--------|
|                |                       |                         |                            |        |
| This is to     | certify thatAwaH      | AR KNOWLEDGE            | CENTER                     | 0      |
| (.V.R GOUT COL | LEGE (W) AUTONOMOUS   | College, <u>KURNOOL</u> | is awarded                 | . witl |
| J              | prize for his/her/t   | their excellence in t   | he Yuvatarangam -          | 201    |
| istrict Level  | Competitions for the  | Best <u>JKC</u>         | by the Iden                | tified |
| ollege K.V.R.G | ovt. College for Wome | n (A), Kurnool for th   | e academic year <b>201</b> | 4-15   |
|                |                       |                         |                            |        |