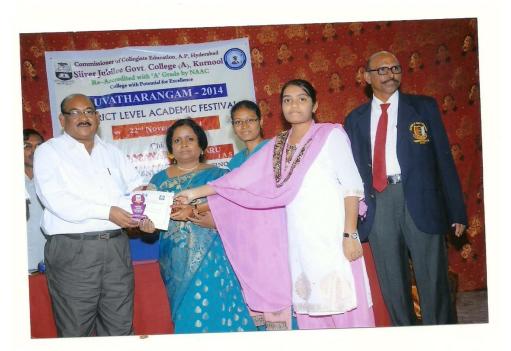

Best Teacher Award - District level Academic festival-2014- M. Indira Santhi

Best Oral Presenter- First Place in International Conference- 2014

Best JKC award-2014- District level Academic Festival –Yuvatarangam-2014