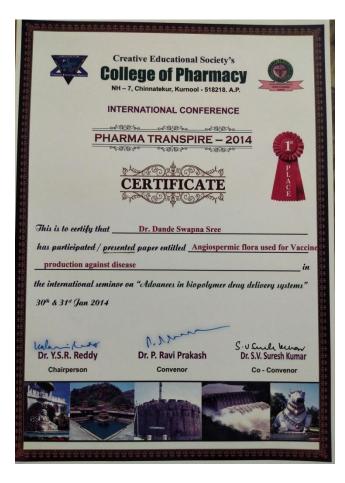

Best Teacher Award - District level Academic festival-2014- M. Indira Santhi

Best Oral Presenter- First Place in International Conference- 2014

Best JKC award-2014- District level Academic Festival –Yuvatarangam-2014