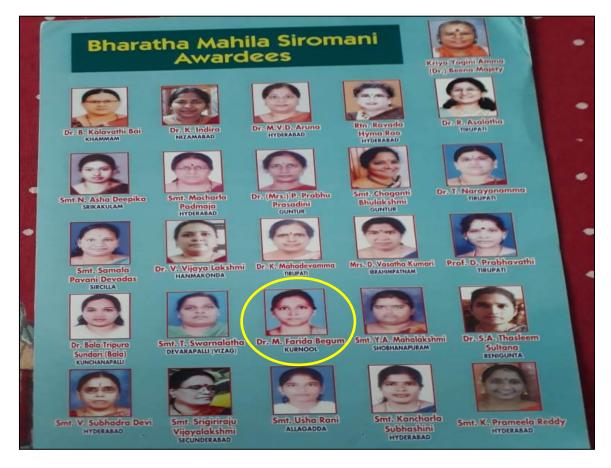

Bharata Mahila Siromani award 2016-17 -by Health car - Recognised Body- Dr. M. Farida Begum