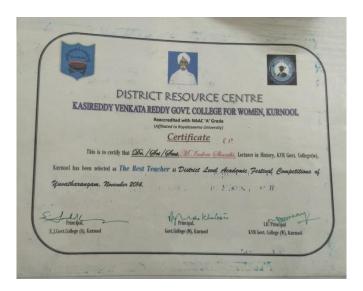

Best Teacher Award - District level Academic festival-2014- M. Indira Santhi

Best Oral Presenter- First Place in International Conference- 2014

Best JKC award-2014- District level Academic Festival –Yuvatarangam-2014