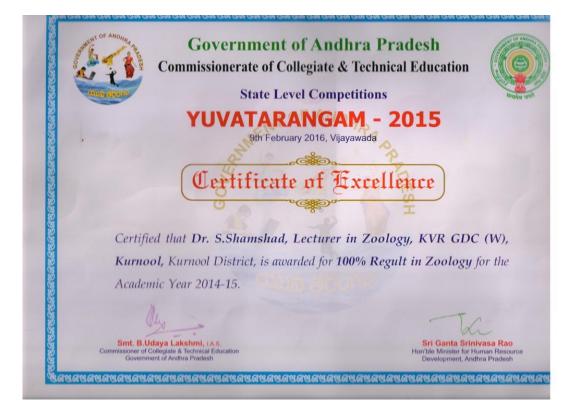

#### State level Best Teacher Award- 2015- Dr. S. Shamshad

State level Best JKC Award-2015

|                | CERTIFIC              | CATE OF ME              | RIT                        |        |
|----------------|-----------------------|-------------------------|----------------------------|--------|
|                |                       |                         |                            |        |
| This is to     | certify thatAwaH      | AR KNOWLEDGE            | CENTER                     | 0      |
| (.V.R GOUT COL | LEGE (W) AUTONOMOUS   | College, <u>KURNOOL</u> | is awarded                 | . witl |
| J              | prize for his/her/t   | their excellence in t   | he Yuvatarangam -          | 201    |
| istrict Level  | Competitions for the  | Best <u>JKC</u>         | by the Iden                | tified |
| ollege K.V.R.G | ovt. College for Wome | n (A), Kurnool for th   | e academic year <b>201</b> | 4-15   |
|                |                       |                         |                            |        |